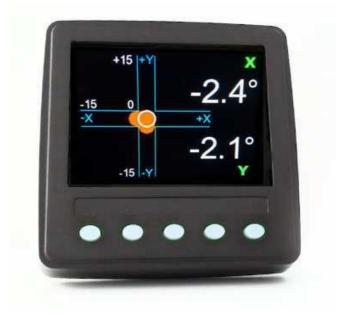

#### **DISPLAY**

**GEO-VIEW** is a system used to measure and display the drilling depth and mast inclination. It can measure all these parameters or only a part of this. The display is made of ABS and uses a 3,5" color screen with 750 NIT. It is equipped with 5 function keys used to move from each screens and to program the sensors during the installation. It is IP66 protected in the front side and IP67 on the rear side. It can be powered with 12-24 VDC, and it can be installad stand-alone or inserted in a panel.