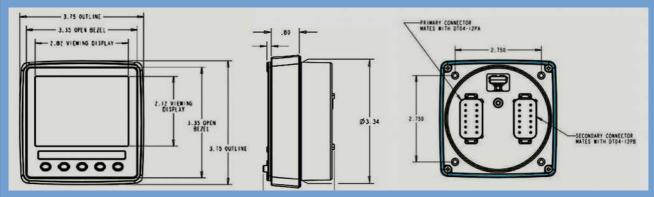

### **SYSTEM MAIN SCHEME**

**360° DISPLAY VIEW** (front dimensions 95,25 x 95,25 mm)

The display uses two Automotive connector placed in the rear side. The software can be upgraded or changed by using the USB slot on the rear.