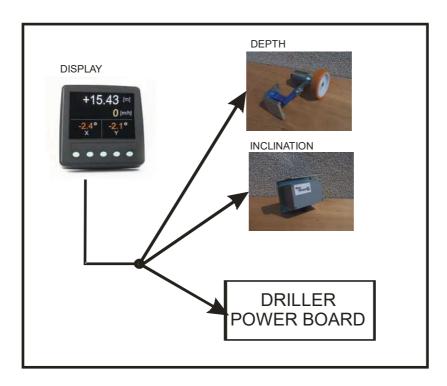

#### **SENSORS**

All the sensors supplied communicates using the CAN BUS technology.

**DEPTH SENSOR** – The sensor can be installed directly into the rotary or into chain or winch connected to the rotary movement. It is connected to the display by using a cable supplied with the system.

**MAST INCLINATION SENSOR**— It has to be installed directly into the mast and it is connected to the display. It can be zeroed by pressing function key after the installation.